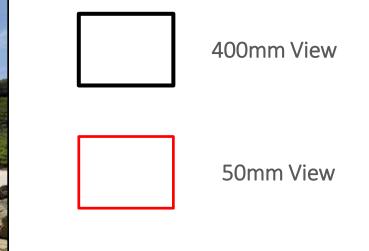

#### Actual image shot with 70mm Telephoto Angle Lens

100mm lens view within human vision angle of view

Actual image shot with 100mm Telephoto Lens

400mm lens view within human vision angle of view

#### Actual image shot with 400mm Telephoto Lens