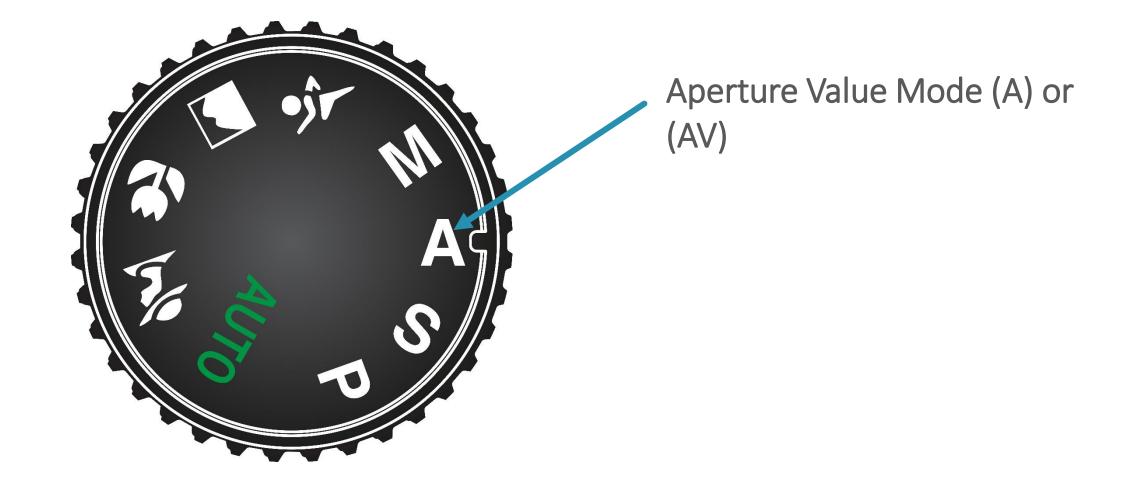

ns) Photography B.A. (Hons.)Photography 15+ years experience





The Team

### About Us

### Lesson 2

AGENDA

shawacademy

Course Agenda

Lens Types

Summary

Q & A

**Camera functions** 

**Course Interaction** 

How the camera see's vs human vision

### Why learn about camera functions?

- Lack of understanding of technical capabilities
- Lack of confidence in skills and knowledge
- Inability to fulfil creative vision



### Why learn about camera functions?

- Understanding the capabilities of the equipment we are using
- Confidence to select the right lenses to match our vision for the image
- Develop our Visual Awareness skills by understanding all the different views you can have of one scene by using different lenses





## **Camera Functions**







### Automatic Mode















Manual Mode (M)



## Lens Types





Zoom Lenses



## Prime/Fixed Lenses



### Lens Types



### Lens Components













## Standard/Normal Lens



## 50mm Focal Length - Standard/Normal Lens



50mm view within human vision angle of view



#### Actual image shot with 50mm Standard Lens

### 50mm Focal Length - Standard/Normal Lens



- Field of view wider than the angle of focused human vision or standard lenses (50mm)
- Lenses with a focal length between 24
  50mm
- Angle of view between 50 and 83 degrees wide

### Wide Angle Lens





## 24mm Focal Length – Wide Angle Lens



24mm view within human vision angle of view



#### Actual image shot with 24mm Wide Angle Lens

## 24mm Focal Length – Wide Angle Lens



- Field of view narrower than the angle of focused human vis