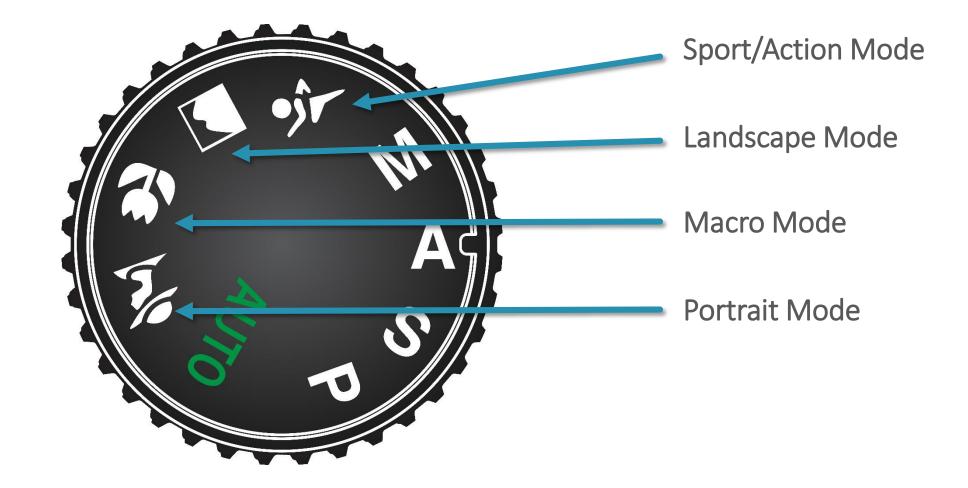

Hons) Photography B.A. (Hons.)Photography 15+ years experience





The Team

### About Us

### Lesson 2

AGENDA

shawacademy

Course Agenda

Lens Types

Summary

Q & A

**Camera functions** 

**Course Interaction** 

How the camera see's vs human vision

### Why learn about camera functions?

- Lack of understanding of technical capabilities
- Lack of confidence in skills and knowledge
- Inability to fulfil creative vision



### Why learn about camera functions?

- Understanding the capabilities of the equipment we are using
- Confidence to select the right lenses to match our vision for the image
- Develop our Visual Awareness skills by understanding all the different views you can have of one scene by using different lenses





## **Camera Functions**







### Automatic Mode















Manual Mode (M)



## Lens Types





Zoom Lenses



## Prime/Fixed Lenses



### Lens Types



### Lens Components













## Standard/Normal Lens



## 50mm Focal Length - Standard/Normal Lens



50mm view within human vision angle of view



#### Actual image shot with 50mm Standard Lens

### 50mm Focal Length - Standard/Normal Lens



- Field of view wider than the angle of focused human vision or standard lenses (50mm)
- Lenses with a focal length between 24
  50mm
- Angle of view between 50 and 83 degrees wide

### Wide Angle Lens





## 24mm Focal Length – Wide Angle Lens



24mm view within human vision angle of view



#### Actual image shot with 24mm Wide Angle Lens

## 24mm Focal Length – Wide Angle Lens



- Field of view narrower than the angle of focused human v