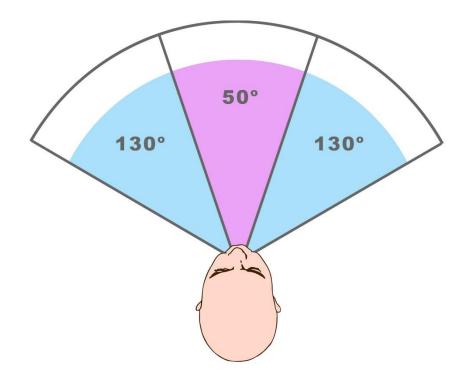

**Course Interaction** 

How the camera see's vs human vision

## 50mm Focal Length - Standard/Normal Lens

50mm view within human vision angle of view

### 50mm Focal Length - Standard/Normal Lens

- Field of view wider than the angle of focused human vision or standard lenses (50mm)
- Lenses with a focal length between 24
  50mm
- Angle of view between 50 and 83 degrees wide