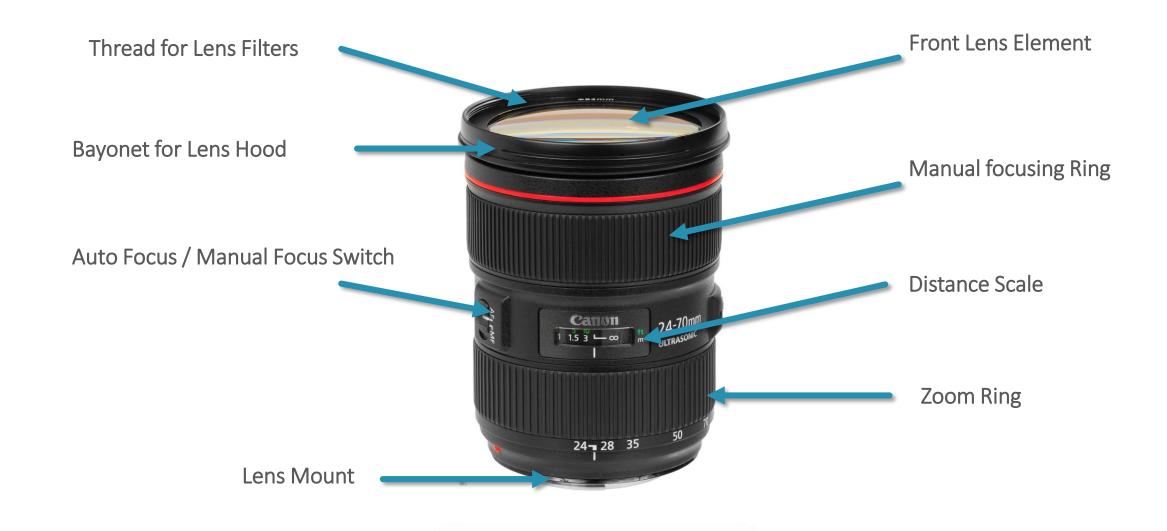

2

AGENDA

shawacademy

Course Agenda

Lens Types

Summary

Q & A

**Camera functions** 

**Course Interaction** 

How the camera see's vs human vision

### Why learn about camera functions?

- Lack of understanding of technical capabilities
- Lack of confidence in skills and knowledge
- Inability to fulfil creative vision



### Why learn about camera functions?

- Understanding the capabilities of the equipment we are using
- Confidence to select the right lenses to match our vision for the image
- Develop our Visual Awareness skills by understanding all the different views you can have of one scene by using different lenses





## **Camera Functions**







### Automatic Mode















Manual Mode (M)



## Lens Types





Zoom Lenses



## Prime/Fixed Lenses



### Lens Types



### Lens Components













## Standard/Normal Lens



## 50mm Focal Length - Standard/Normal Lens



50mm view within human vision angle of view



#### Actual image shot with 50mm Standard Lens

### 50mm Focal Length - Standard/Normal Lens



- Field of view wider than the angle of focused human vision or standard lenses (50mm)
- Lenses with a focal length between 24
  50mm
- Angle of view between 50 and 83 degrees wide

### Wide Angle Lens





## 24mm Focal Length – Wide Angle Lens



24mm view within human vision angle of view



#### Actual image shot with 24mm Wide Angle Lens

## 24mm Focal Length – Wide Angle Lens



- Field of view narrower than the angle of focused human vision or standard lenses (50mm)
- Lenses with a focal length can be from 50mm up to 1000mm and even be