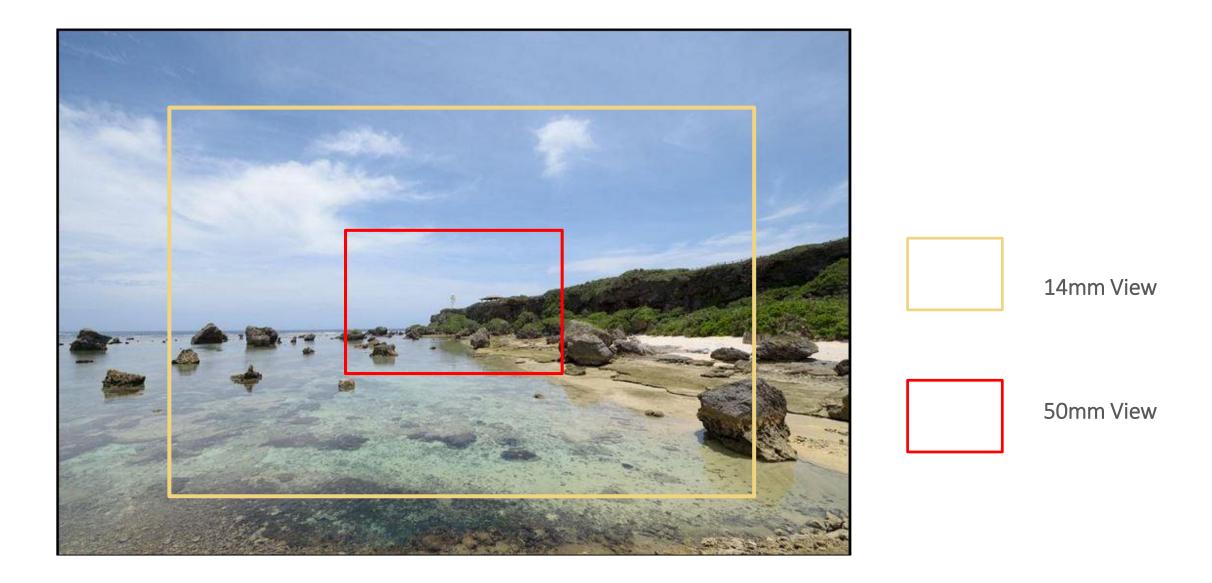

## Super Wide Angle Lens

14mm lens view within human vision angle of view

### 14mm Super Wide Angle Lens

14 mm

24 mm

50 mm

70 mm

100 mm

400 mm