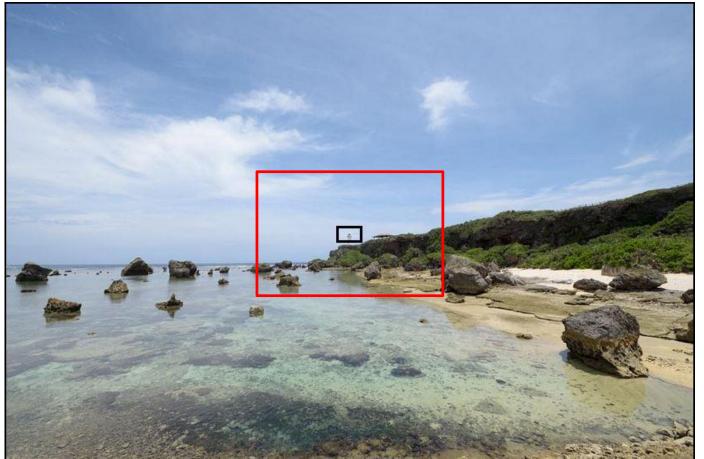

#### Actual image shot with 70mm Telephoto Angle Lens

100mm lens view within human vision angle of view

Actual image shot with 100mm Telephoto Lens

400mm lens view within human vision angle of view