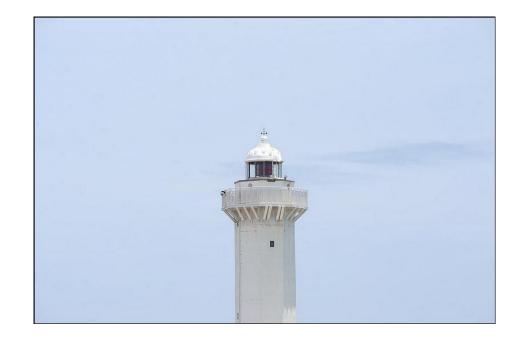

nses with a focal length between 24
  50mm
- Angle of view between 50 and 83 degrees wide

### Wide Angle Lens





## 24mm Focal Length – Wide Angle Lens



24mm view within human vision angle of view



#### Actual image shot with 24mm Wide Angle Lens

## 24mm Focal Length – Wide Angle Lens



- Field of view narrower than the angle of focused human vision or standard lenses (50mm)
- Lenses with a focal length can be from 50mm up to 1000mm and even beyond
- Angle of view between 50 and 2.5 degrees wide

### Telephoto Lens







70mm view within human vision angle of view



#### Actual image shot with 70mm Telephoto Angle Lens







100mm lens view within human vision angle of view



Actual image shot with 100mm Telephoto Lens







400mm lens view within human vision angle of view



#### Actual image shot with 400mm Telephoto Lens



## Super Wide Angle Lens



## Super Wide Angle Lens



14mm lens view within human vision angle of view



#### Actual image shot with 14mm Wide Angle Lens

### 14mm Super Wide Angle Lens







14 mm

24 mm

50 mm







70 mm

100 mm

400 mm

### Summary

- Building confidence in your technical knowledge by understanding common camera functions
- Development of your visual awareness by looking at Human vision vs camera view
- Expansion of your technical knowledge base and broadening of creative potential
- ✓ Extending your vocabulary around photography

Congratulations you have just completed Lesson 2

Attend all of the lessons live to ask Questions in real time and benefit the most

We're here to help, so contact us anytime! photogr