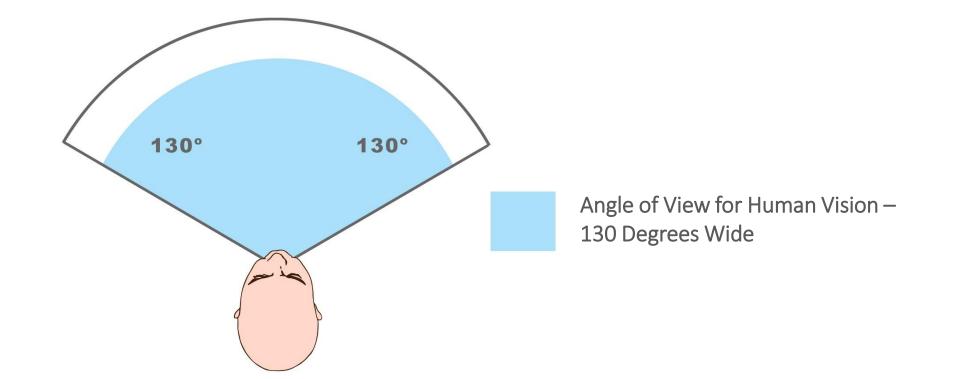

**Course Interaction** 

How the camera see's vs human vision

## 50mm Focal Length - Standard/Normal Lens

50mm view within human vision angle of view