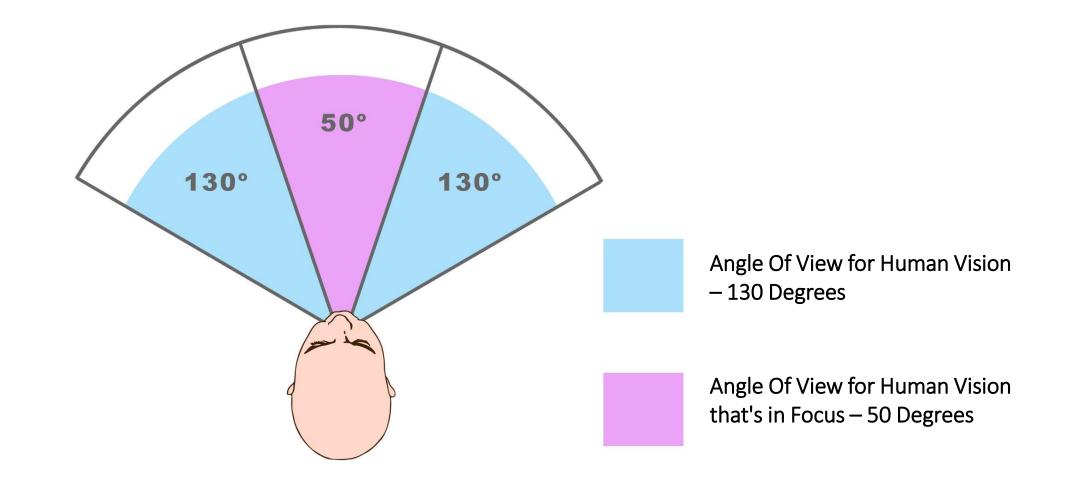

### 50mm Focal Length - Standard/Normal Lens

- Field of view wider than the angle of focused human vision or standard lenses (50mm)
- Lenses with a focal length between 24
  50mm
- Angle of view between 50 and 83 degrees wide