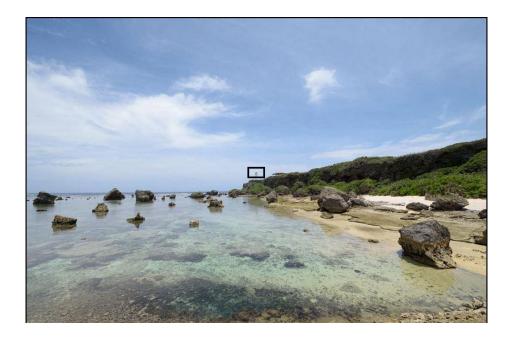

f focused human vision or standard lenses (50mm)
- Lenses with a focal length between 24
  50mm
- Angle of view between 50 and 83 degrees wide

### Wide Angle Lens





## 24mm Focal Length – Wide Angle Lens



24mm view within human vision angle of view



#### Actual image shot with 24mm Wide Angle Lens

## 24mm Focal Length – Wide Angle Lens



- Field of view narrower than the angle of focused human vision or standard lenses (50mm)
- Lenses with a focal length can be from 50mm up to 1000mm and even beyond
- Angle of view between 50 and 2.5 degrees wide

### Telephoto Lens







70mm view within human vision angle of view



#### Actual image shot with 70mm Telephoto Angle Lens







100mm lens view within human vision angle of view



Actual image shot with 100mm Telephoto Lens







400mm lens view within human vision angle of view



#### Actual image shot with 400mm Telephoto Lens



## Super Wide Angle Lens



## Super Wide Angle Lens



14mm lens view within human vision angle of view



#### Actual image shot with 14mm Wide Angle Lens

### 14mm Super Wide Angle Lens







14 mm

24 mm

50 mm







70 mm

100 mm

400 mm

### Summary

- Building confidence in your technical knowledge by understanding common camera functions
- Development of your visual awareness by looking at Human vision vs camera view
- Expansion of your technical knowledge base and broadening of creative potential
- ✓ Extending your vocabulary around photography

Congratulations you have just completed Lesson 2

Attend all of the lessons live to ask Questions in real time and benefit the mos