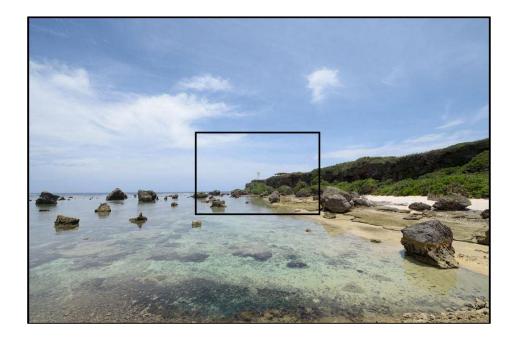

## 24mm Focal Length – Wide Angle Lens

24mm view within human vision angle of view

#### Actual image shot with 24mm Wide Angle Lens