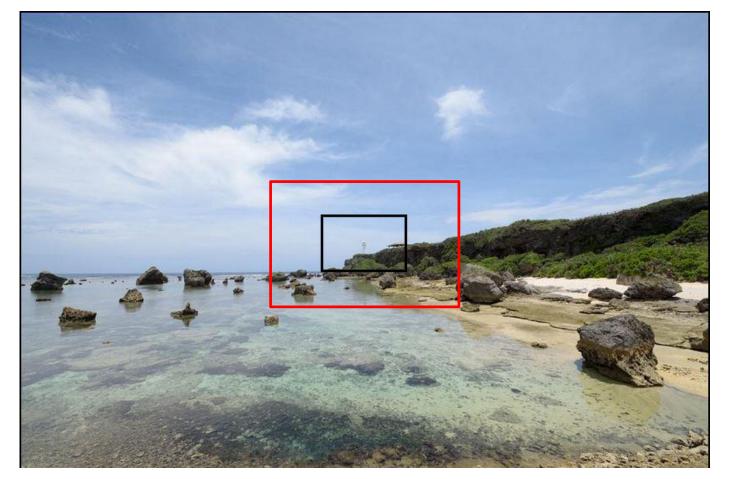

### Telephoto Lens

70mm view within human vision angle of view

#### Actual image shot with 70mm Telephoto Angle Lens

100mm lens view within human vision angle of view

Actual image shot with 100mm Telephoto Lens

400mm lens view within human vision angle of view