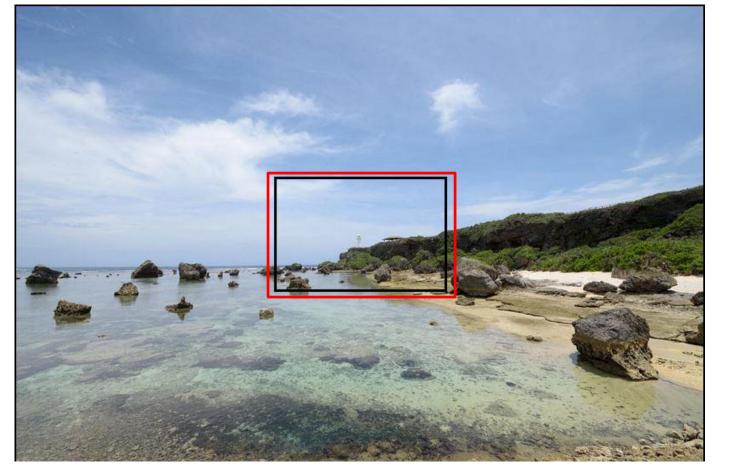

### Telephoto Lens

70mm view within human vision angle of view

#### Actual image shot with 70mm Telephoto Angle Lens

100mm lens view within human vision angle of view

Actual image shot with 100mm Telephoto Lens

400mm lens view within human vision angle of view