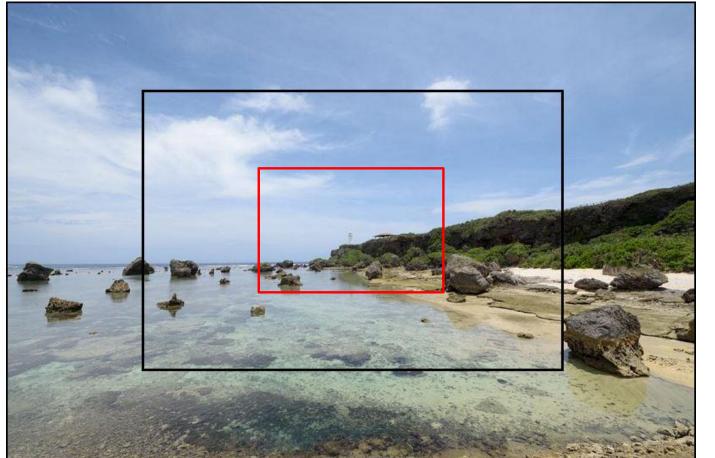

## 24mm Focal Length – Wide Angle Lens

24mm view within human vision angle of view

#### Actual image shot with 24mm Wide Angle Lens