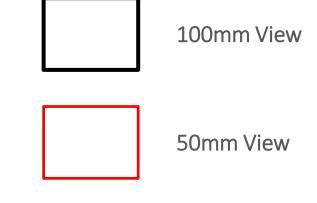

### Telephoto Lens

70mm view within human vision angle of view

#### Actual image shot with 70mm Telephoto Angle Lens

100mm lens view within human vision angle of view

Actual image shot with 100mm Telephoto Lens

400mm lens view within human vision angle of view