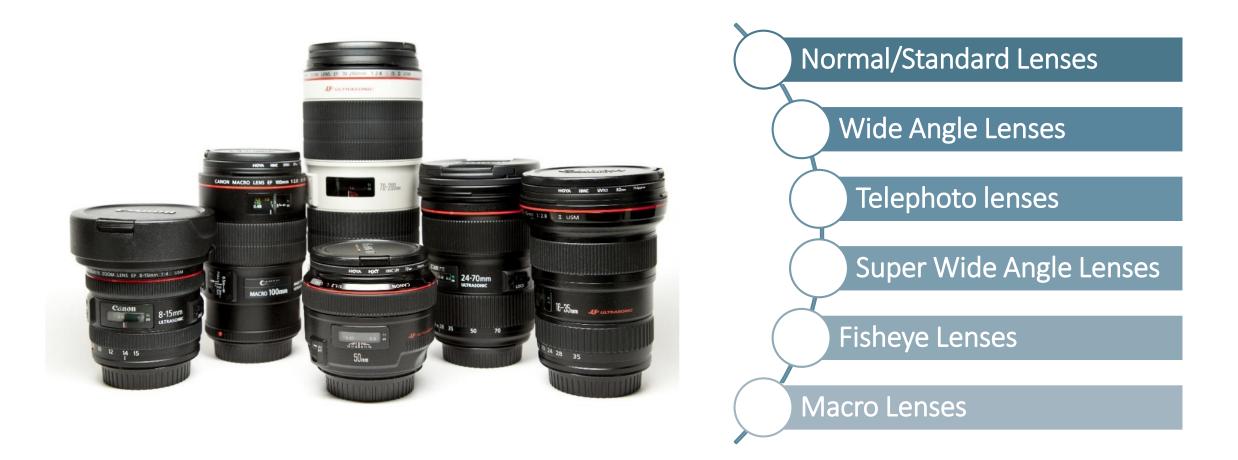

out Us

### Lesson 2

AGENDA

shawacademy

Course Agenda

Lens Types

Summary

Q & A

**Camera functions** 

**Course Interaction** 

How the camera see's vs human vision

### Why learn about camera functions?

- Lack of understanding of technical capabilities
- Lack of confidence in skills and knowledge
- Inability to fulfil creative vision



### Why learn about camera functions?

- Understanding the capabilities of the equipment we are using
- Confidence to select the right lenses to match our vision for the image
- Develop our Visual Awareness skills by understanding all the different views you can have of one scene by using different lenses





## **Camera Functions**







### Automatic Mode















Manual Mode (M)



## Lens Types





Zoom Lenses



## Prime/Fixed Lenses



### Lens Types



### Lens Components













## Standard/Normal Lens



## 50mm Focal Length - Standard/Normal Lens



50mm view within human vision angle of view



#### Actual image shot with 50mm Standard Lens

### 50mm Focal Length - Standard/Normal Lens



- Field of view wider than the angle of focused human vision or standard lenses (50mm)
- Lenses with a focal length between 24
  50mm
- Angle of view between 50 and 83 degrees wide

### Wide Angle Lens





## 24mm Focal Length – Wide Angle Lens



24mm view within human vision angle of view



#### Actual image shot with 24mm Wide Angle Lens

## 24mm Focal Length – Wide Angle Lens



- Field of view narrower than the angle of focused human vision or standard lenses (50mm)
- Lenses with a focal length can be from 50mm up to